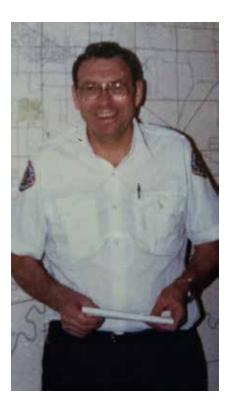

Hello Everyone,

Brother Don Perdue's family has invited all BCAS Retirees and Active Members to join them in a "Celebration of Don's Life". Before embarking on his long Paramedic career with Metropolitan Ambulance and then with the B.C. Ambulance Service, Veteran Don Perdue served our country with the Canadian Armed Forces in the Korean conflict.

Please join us as we say goodbye to a friend & colleague.

Royal Canadian Legion Branch #6 Cloverdale Saturday, July 15th. 2017 1300-1500 Hrs. 17567 57 Ave. Cloverdale

Uniforms optional but welcome.

SW/km/MoveUp